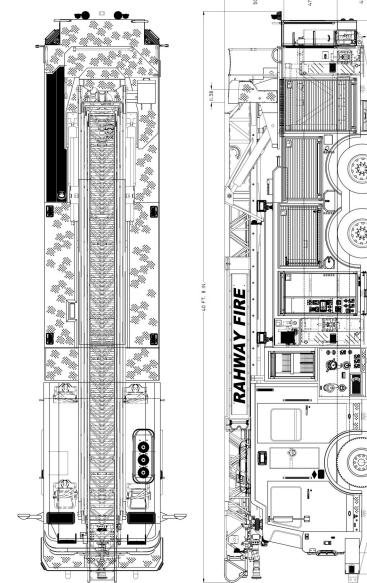

@CampbellSupply

3-012-0123

RTMENT EY

CHASSIS: SPARTAN METROSTAR MFD 10" RAISED ROOF ALLISON 4000 EVS SPARTAN FIRE, LLC. EPHRATA, PA 17522 CUMMINS XIZ 500 HP RANSMISSION: NGINE:

LADDER TOWER

21,500 LB. FRONT/52,000 LB. REAR AXLES:

C34R-II0 AERIAL LADDER VATER/FOAM:

500 / 0 GALLONS

SENERATOR:

COMPARTMENT DIMENSIONS

WATEROUS CSU 1500 GPM

6 KW SMART POWER HYDRAULIC

| LD| DOOR OFFNING | INTERIOR DIMENSIONS | L | 25.66 x | 10.62 x | 10.75 x | 22.68 x | 25.28 x |

GROUND LOADERS.

THO DIO SARETY 28 FT I TODA 2-SECTION ONE DIO SARETY 28 FT I TODA 2-SECTION ONE DIO SARETY 28 FT I TODA 2-SECTION ONE DIO SARETY 20 FT I SAN FORDER ONE S

0 %

0 0

18.00

TOTAL GROUND LADDERS: 170 FEET