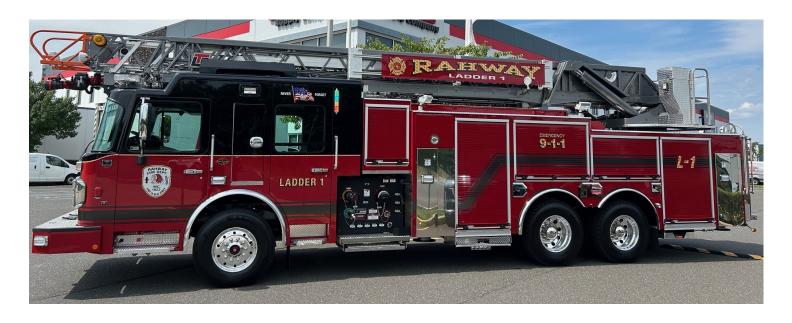

# **Rahway Fire Department**

### **CAB & CHASSIS**

Metro Star MFD 10" Raised Roof w/ Notch

Cummins ISX12 500hp

Allison 4000 EVS Transmission

18" Severe Duty Front Bumper

Seating Capacity: 4

224.5" Wheelbase

## **PUMPS & PLUMBING**

Waterous CSU 1500 gpm

500 gallons water

Rear Aerial Intake

6" Intake on Left & Right & Front

(2) 1.5" & (1) 2.5" Crosslays

## **BODY**

High Strength Aluminum Construction Vibra-Torque Body Mounting System

Torque Box Ground Ladder Storage

SCBA Storage in wheel wells

Roll-up Doors

1000' of 5" & 500' of 3"

Whelen LED Emergency Lighting

### **AERIAL**

Smart Power 6kW Hydraulic Generator Body Electrical Outlets

(1) Cord Reels

110' Rear Mount Aerial

14' Spread = 750lbs dry/500lbs wet

12' Spread = 500lbs dry/250lbs wet

Pre-piped Positional Waterway

**AL-11 Electronics** 

- (1) Akron Electric Monitor
- (1) Auxiliary Discharge at Tip

1015 Cranbury South River Road, South Brunswick, NJ 08831

1-800-800-3959

www.campbellsupply.com

**Campbell Supply** 

campbellsupply