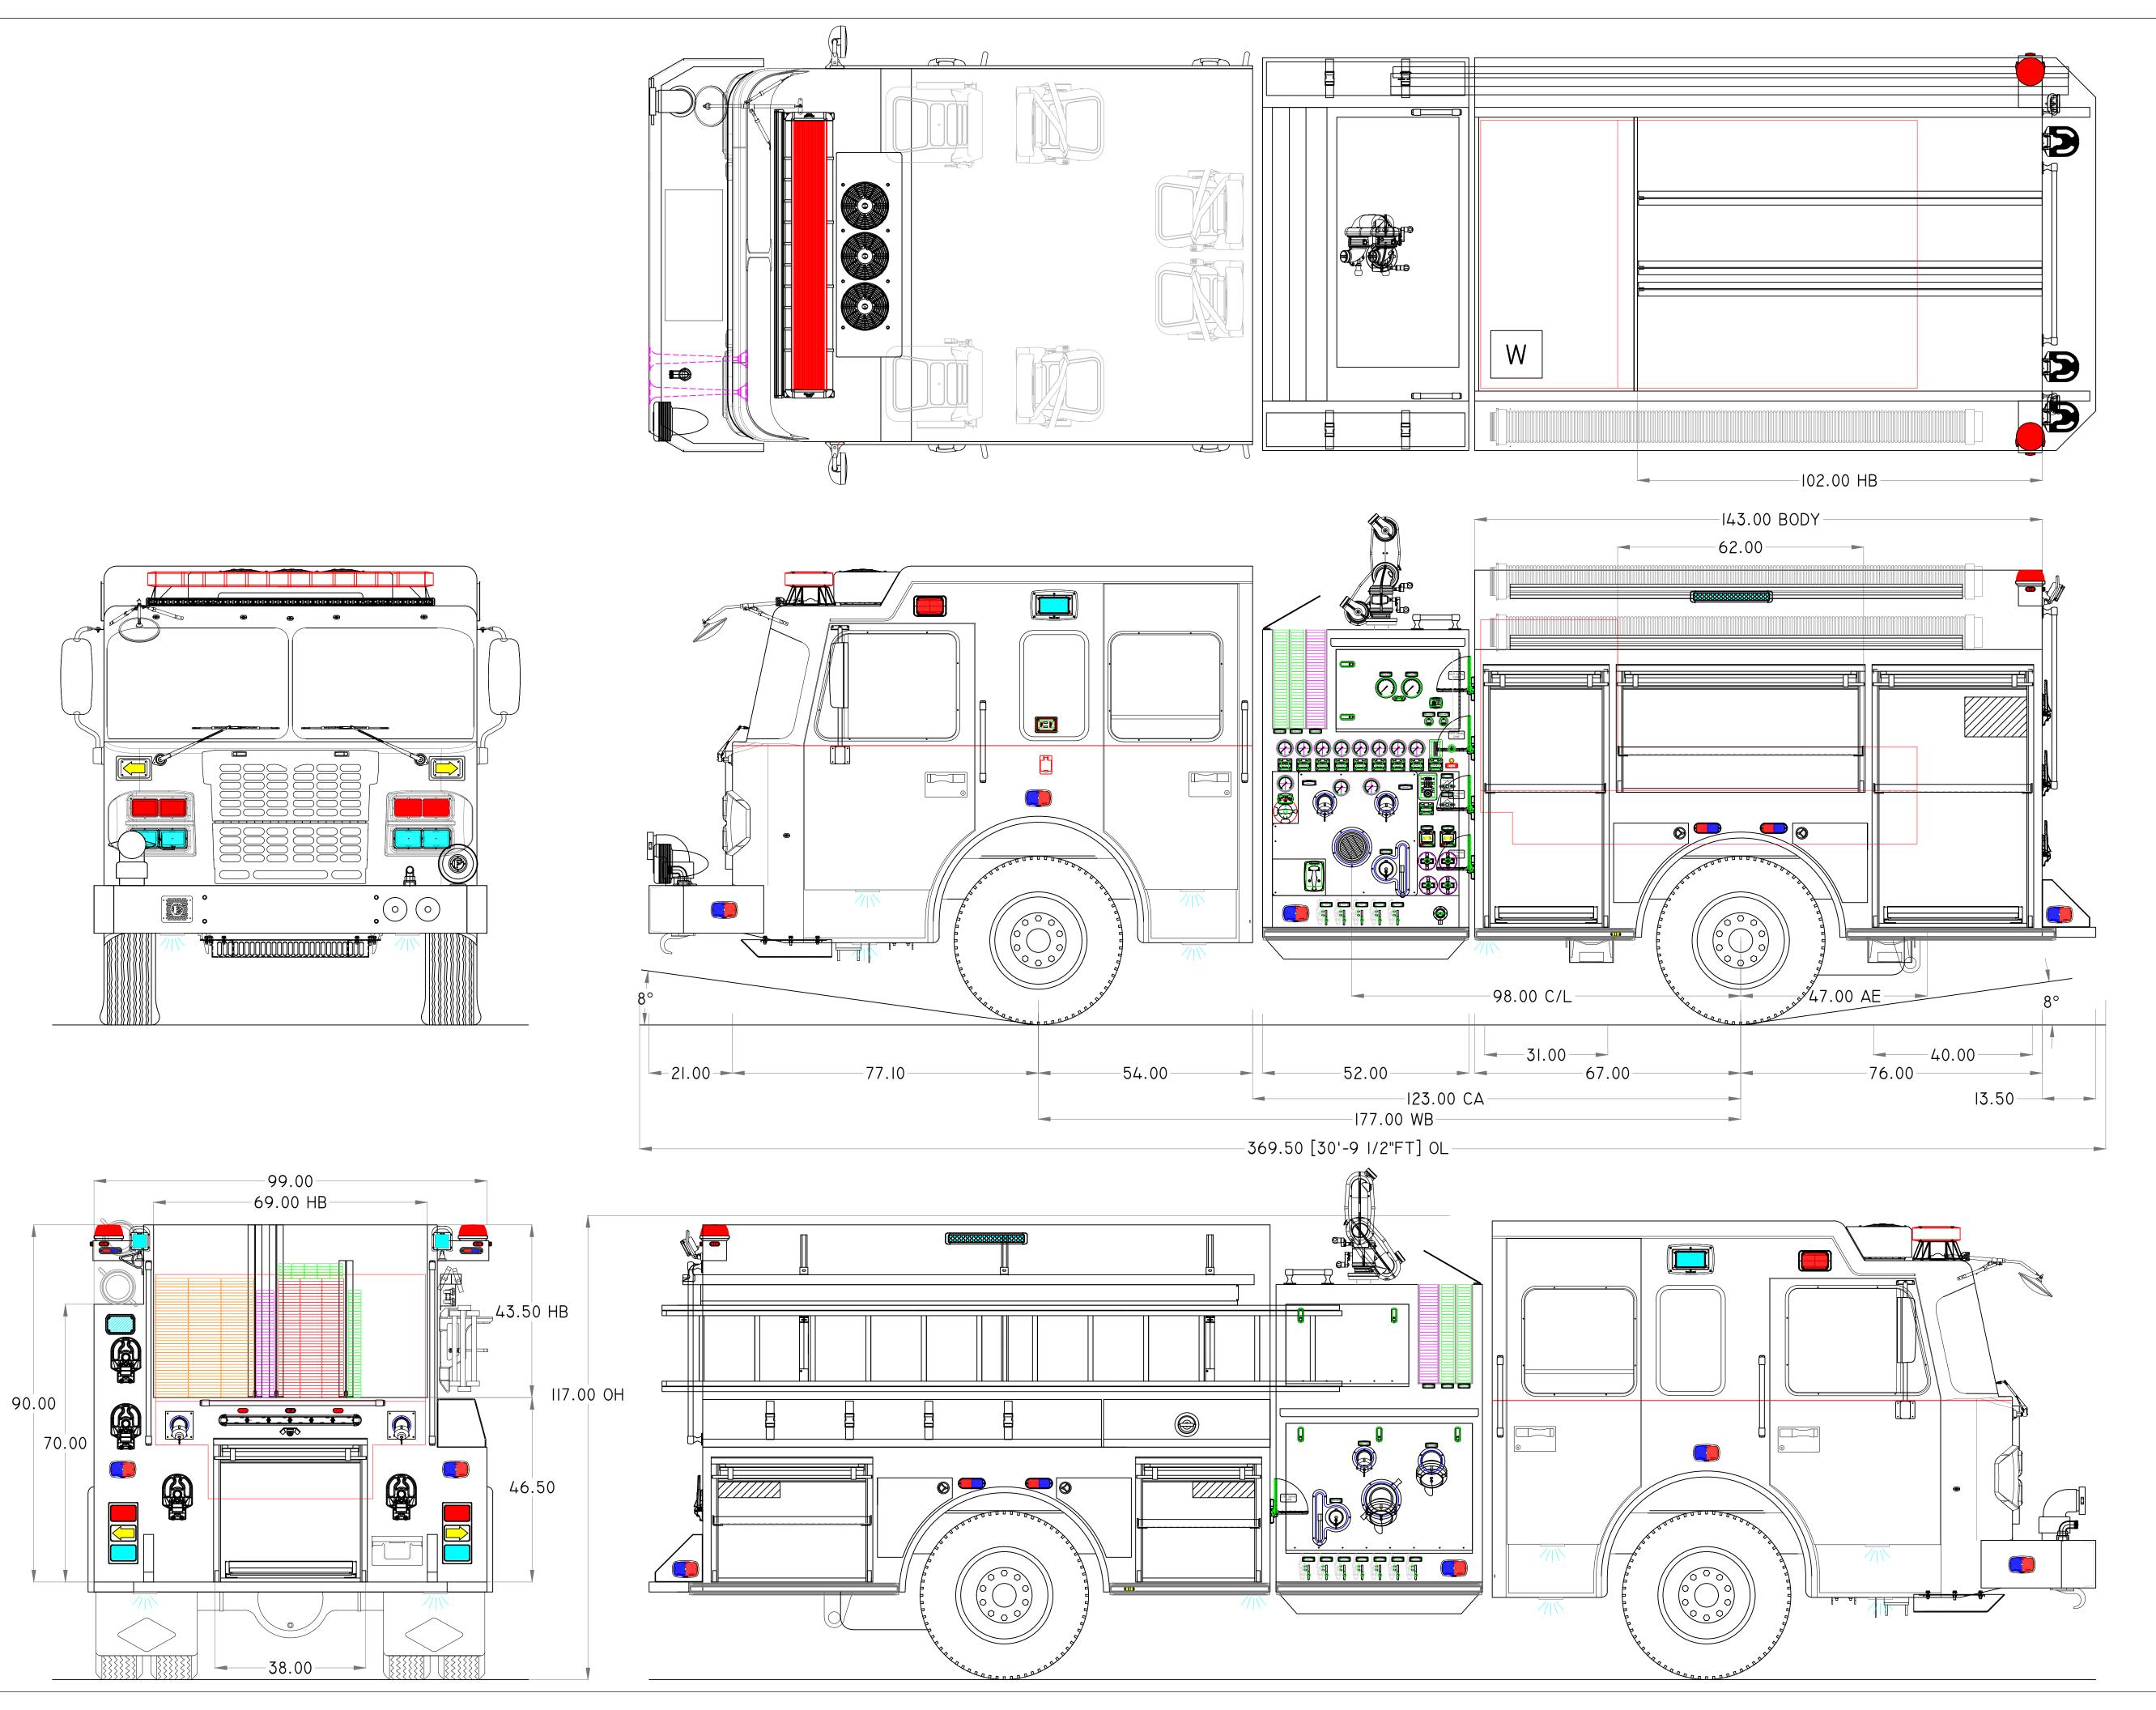

## EMERGENCY RESPONSE

CHASSIS: SPARTAN METRO STAR MFD 10RR

ENGINE:

CUMMINS L9 450HP

TRANSMISSION:

ALLISON 3000 EVS

AXLES:

WATER/FOAM:

20,000# FRONT / 24,000# REAR

Model:

STAR PUMPER

750 / - GALLONS

WATEROUS CMU 1500GPM

Pump:

FOAM SYSTEM:

GENERATOR:

## DOOR FRAMED OPENINGS

| COMPARTMENT | Door Framed Opening                |  |
|-------------|------------------------------------|--|
| LI          | 31.0-W x 65.0-H                    |  |
| L2          | 62.0-W x 31.0-H<br>40.0-W x 65.0-H |  |
| L3          |                                    |  |
| RI          | 31.0-W x 30.25-H                   |  |
| R2          | 40.0-W x 30.25-H                   |  |
| BI          | 38.0-W x 35.0-H                    |  |
|             |                                    |  |

## SPECIAL NOTES:

PUMP PANEL LAYOUT IS REFERENCE ONLY FOR QUOTE, LOCATION OF COMPONENTS WILL CHANGE AS REQUIRED FOR DESIGN AND CUSTOMER INPUTS POST PRECONSTRUCTION

## <u>CUSTOMER</u>

THIS DRAWING IS A CLOSE APPROXIMATION OF YOUR FIRE APPARATUS. IN ALL CASES WHERE THE DRAWING AND THE WRITTEN SPECIFICATION DIFFER, THE SPECIFICATION SHALL PREVAIL. PLEASE WORK WITH YOUR DEALER TO ASSURE THAT THE WRITTEN SPECIFICATION REPRESENTS WHAT YOU WANT IN YOUR FINISHED PRODUCT. SPARTAN EMERGENCY RESPONSE BUILDS TO THE WRITTEN SPECIFICATION, NOT THE DRAWING TO ASSURE THAT YOUR NEEDS ARE MET.

# EXTREME DUTY #9

TRUCK NUMBER: DEALER:

OOOOO CAMPBELL SUPPLY