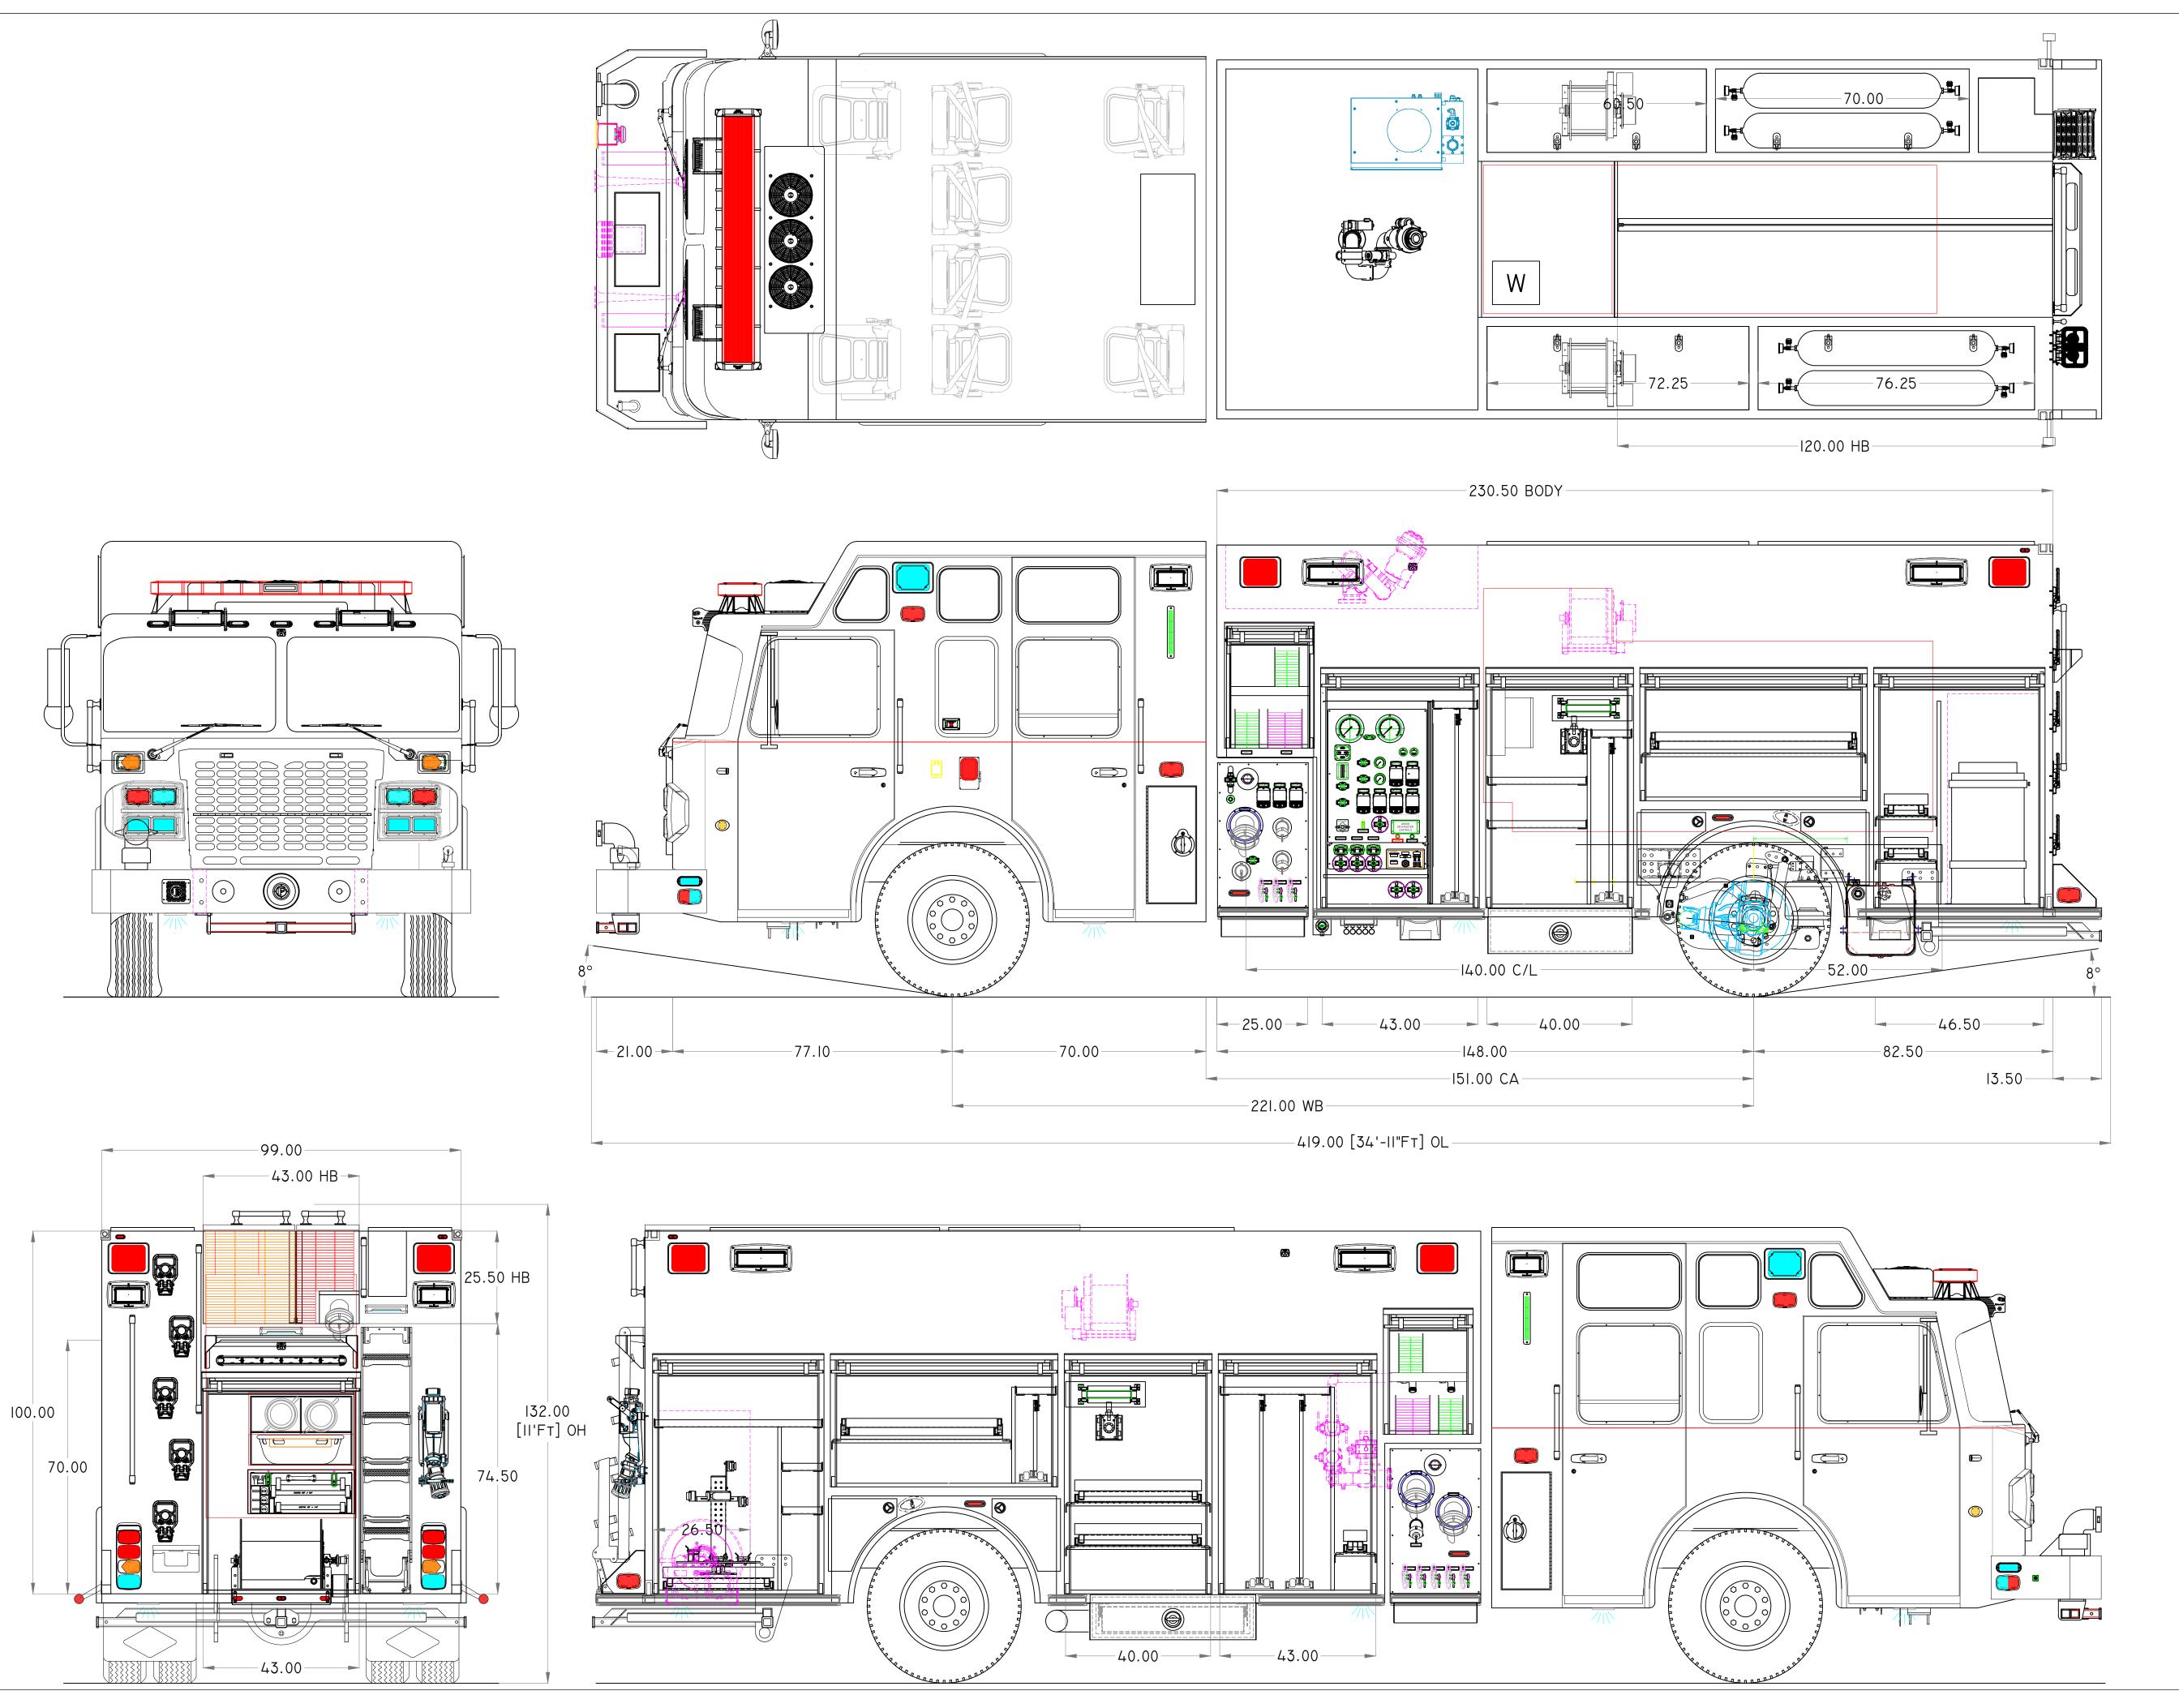

SPARTAN GLADIATOR LLFD 20RR

ENGINE:

CUMMINS XI5 605HP

ALLISON 4000 EVS

AXLES:

TRANSMISSION:

24,000# FRONT / 31,000# REAR

Model:

STAR PUMPER

WATER/FOAM:

500 / - GALLONS

Pump:

WATEROUS CXS 1500GPM

FOAM SYSTEM:

GENERATOR:

HARRISON 10.0 KW

## DOOR FRAMED OPENINGS

| COMPARTMENT | DOOR FRAMED OPENING |  |
|-------------|---------------------|--|
| SLI         | 24.0-W x 33.5-H     |  |
| LI          | 43.0-W x 65.0-H     |  |
| L2          | 40.0-W x 65.0-H     |  |
| L3          | 62.0-W x 35.5-H     |  |
| L4          | 46.5-W x 65.0-H     |  |
| SRI         | 24.0-W x 33.5-H     |  |
| RI          | 43.0-W x 65.0-H     |  |
| R2          | 40.0-W x 65.0-H     |  |
| R3          | 62.0-W x 35.5-H     |  |
| R4          | 46.5-W x 65.0-H     |  |
| BI          | 43.0-W x 55.0-H     |  |

SPECIAL NOTES:

THE PUMP PANEL LAYOUT IS REFERENCE ONLY.
THE LOCATION OF COMPONENTS WILL CHANGES AS REQUIRED FOR DESIGN AND CUSTOMER INPUTS POST THE PRE-CONSTRUCTION MEETING.

## CUSTOMER

THIS DRAWING IS A CLOSE APPROXIMATION OF YOUR FIRE APPARATUS. IN ALL CASES WHERE THE DRAWING AND THE WRITTEN SPECIFICATION DIFFER, THE SPECIFICATION SHALL PREVAIL. PLEASE WORK WITH YOUR DEALER TO ASSURE THAT THE WRITTEN SPECIFICATION REPRESENTS WHAT YOU WANT IN YOUR FINISHED PRODUCT. SPARTAN EMERGENCY RESPONSE BUILDS TO THE WRITTEN SPECIFICATION, NOT THE DRAWING TO ASSURE THAT YOUR NEEDS ARE MET.